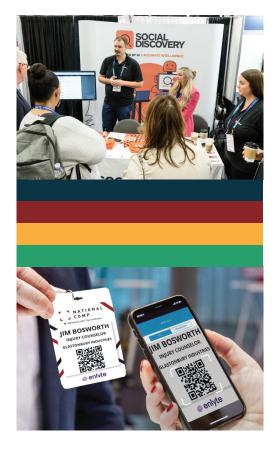

# Capture, qualify, and connect with the right attendees at National Comp.

#### An Easy Way to Capture and Qualify Leads Onsite

With just a quick scan of a business card or name badge, Cvent LeadCapture allows you and your exhibitors to qualify, rate, and take notes on each lead. Exhibitors can prove and improve performance, and quickly gather leads with a single, consistent application at your conference.

#### Order Today and don't miss a single lead:

Log into your Cvent Exhibitor Registration Portal to order and assign your licenses. There are no physical devices this year.

|                     | Early Bird Rate<br>Through 7/18 | Advanced Rate<br>Through 8/18 | Standard Rate<br>After 8/18 |
|---------------------|---------------------------------|-------------------------------|-----------------------------|
| LeadCapture License | \$350                           | \$425                         | \$500                       |
| Additional License  | \$250                           | \$275                         | \$300                       |